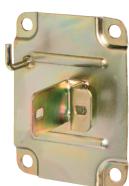

## **Air Oil Pump Accessories For Above**

- For air operated oil pumps 600 series above.
- Wall mounting bracket (AOP.WALL1).
- For suction pipes use AOP.S90 or AOP.S60. See page 46.

AOP.WALL.1

Stk Code Description

AOP.WALL.1 Wall mount bracket for AOP.1B (600 series)