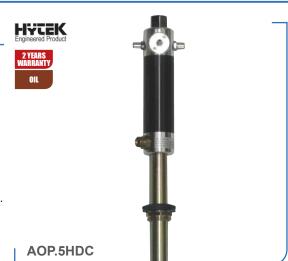

## Air Operated Oil Pump - Heavy Duty/High Speed

- Faster flow rate than a normal 5:1 ratio oil pump.
- 5:1 ratio, ideal when you have long runs of pipework.
- Suitable with oils up to SAE 240.
- Supplied with a suction pipe for drums/tanks.
- Comes with a 2" M BSPP drum/tank adaptor.
- Regulate air inlet pressure 70 115psi (5 8 bar).
- Max pressure 115psi (8 bar).
- Important: Filter regulator & lubricator must be fitted or warranty void (see page 50).

| Stk Code | Description   | Ratio | Flow Rate | Inlet     | Outlet      | Air Inlet   | Max Air Consumption | Suction    |
|----------|---------------|-------|-----------|-----------|-------------|-------------|---------------------|------------|
| AOP.5HDC | Oil pump      | 5:1   | 25L/min   | 1" F BSPP | 3/4" M BSPP | 1/4" F BSPP | 8 bar 180L/min      | 940mm pipe |
| AIR.FRC  | Air regulator |       |           |           |             |             |                     |            |