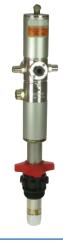

## **Air Operated Oil Pumps - 600 Series**

- Comes with a 12 months parts warranty.
- Suitable with waste oils (SAE 80) & antifreeze.
- Stubby pump comes with a 2" M BSPP drum/tank adaptor.
- Regulate air inlet pressure 70 115psi (5 8 bar).
- Max pressure 115psi (8bar).
- Important: Filter regulator & lubricator must be fitted or warranty void (see page 50).
- Option: Suction pipes see page 46.

AOP.1B

| Stk Code | Description                       | Ratio | Flow Rate | Inlet     | Outlet    | Air Inlet   | Max Air Consumption |
|----------|-----------------------------------|-------|-----------|-----------|-----------|-------------|---------------------|
| AOP.1B   | For oil/antifreeze (600 series)   | 1:1   | 23L/min   | 1" F BSPP | ½" F BSPP | 1/4" F BSPP | 8 bar 230L/min      |
| AIR.FRC  | Air regulator filter & lubricator | -     | -         | -         | -         | -           | -                   |